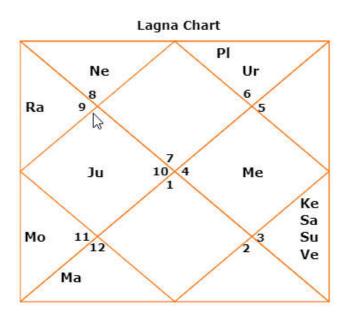

Dear Sir,

You are presently running the mahadasha of Saturn till 30-05-2025. Rahu is transiting in the 10<sup>th</sup> bhava from the ascendant. It is supposed to be a very good place for rahu. 3, 6, 10, 11 are the good places for all the malefic planets.

Rahu will transit over natal mercury. The 10<sup>th</sup> house rahu will make you do things which are not considered good by societal norms.

Rahu will transit in the stars of Mercury, Saturn and Jupiter in reverse direction. It is presently in the star of mercury.