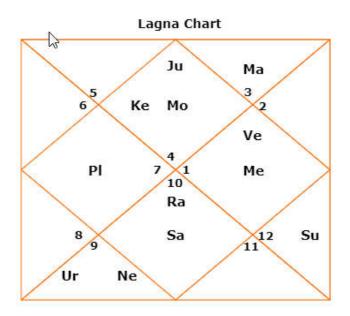

## Dear Sir,

You are running the dasa of Venus till 05-11-2027 and the current antara is of rahu till 05-01-2018.

- ➤ Please clarify based upon my horoscope, can I wear red coral and emerald together.
- ➤ Red coral is not the correct stone for you because Mars is in sub of ketu placed in 12<sup>th</sup> house. It will not at all suit and may give your physical injury.
- ➤ Mecury again is in star of Ketu placed in 12<sup>th</sup> house so it is also not at all advised.
- ➤ The only stone which you should wear is either opal of 9 carats or diamond as per your capacity on Friday morning in silver in ring finger.